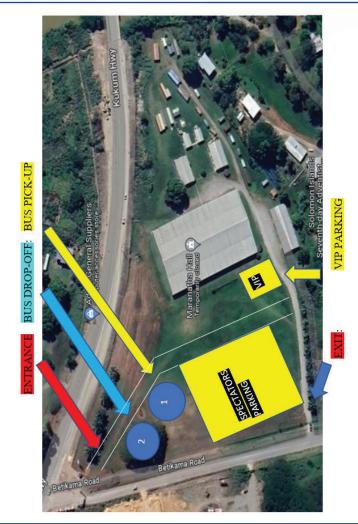

### Vehicle Parking & Shuttle

There is no Public Parking at Games Venues. The following are Parking areas for the Ticketed public:

- 1. Ministry of Health for all HCC Venues.
- 2.Behind the New SIFF Venue for Sports City.
- 3.Maranatha Hall for Sports City and SIFF Academy.

### **Sport City Complex**

•No Public Parking Area within or outside the Sports City Complex.

•Public Vehicles Parking is at Maranatha & SIFF Academy.

•Park & Ride (Bus Shuttle) for **TICKET HOLDERS ONLY** will operate from Maranatha to National Stadium.

### Ticket Booths **v**

LAWSON TAMA: Inside the Public Parking MARANATHA: At the Entrance gate. NATIONAL STADIUM : Eastern End gate. SIFF: Eastern side of the SIFF Academy