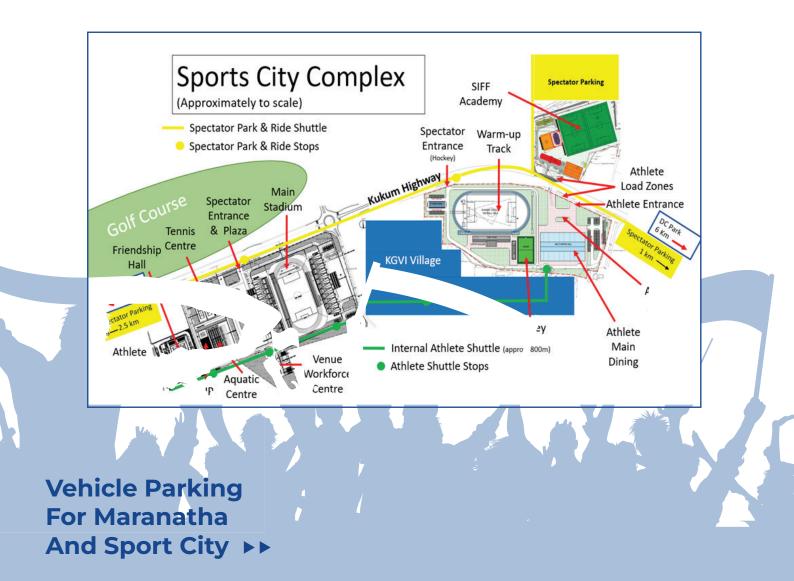

### Vehicle Parking & Shuttle

There is no Public Parking at Games Venues. The following are Parking areas for the Ticketed public:

- 1. Ministry of Health for all HCC Venues.
- 2.Behind the New SIFF Venue for Sports City.
- 3.Maranatha Hall for Sports City and SIFF Academy.

### **Sport City Complex**

•No Public Parking Area within or outside the Sports City Complex.

•Public Vehicles Parking is at Maranatha & SIFF Academy.

•Park & Ride (Bus Shuttle) for **TICKET HOLDERS ONLY** will operate from Maranatha to National Stadium.

•All Public Transport will operate normally as usual